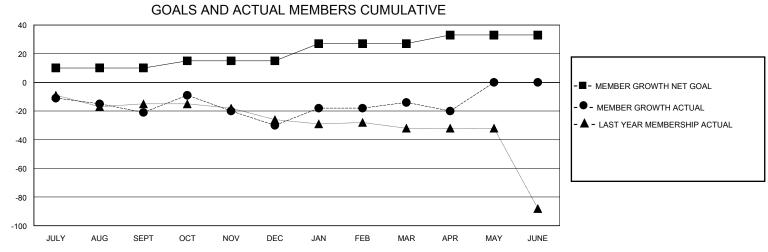

## District 26 M3

Results as of: 5/31/2020

| GMT:                  | LOCATION MISSOURI |           |               |                       |                       |                         | GMT CA                                             |
|-----------------------|-------------------|-----------|---------------|-----------------------|-----------------------|-------------------------|----------------------------------------------------|
| Clubs                 |                   |           |               | Members               |                       |                         |                                                    |
| RESULTS FOR 2019-2020 |                   |           |               | RESULTS FOR 2019-2020 |                       |                         |                                                    |
| QUARTER               | NEW CLUB GOAL     | NEW CLUBS | DROPPED CLUBS | QUARTER MEMB          | ER GROWTH NET<br>GOAL | MEMBER GROWTH<br>ACTUAL | DROPPED<br>MEMBERS ACTUAL<br>(including transfers) |
| JULY/AUG/SEPT         | 1                 | 0         | 0             | JULY/AUG/SEPT         | 10                    | 17                      | 35                                                 |
| OCT/NOV/DEC           | 0                 | 0         | 0             | OCT/NOV/DEC           | 5                     | 22                      | 31                                                 |
| JAN/FEB/MAR           | 0                 | 0         | 0             | JAN/FEB/MAR           | 12                    | 32                      | 14                                                 |
| APR/MAY/JUNE          | 0                 | 0         | 0             | APR/MAY/JUNE          | 6                     | 3                       | 9                                                  |